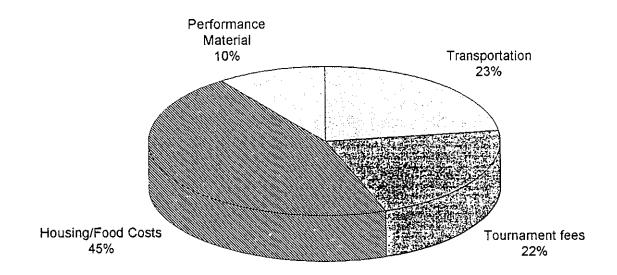

\* 119800 WILL BE THE AMOUNT REQUESTED TO OFF SET THE COST OF ENTRY/JUDGFUG PEES AT THE NATIONAL TOURNAMENT

| Iransportation                                     |         |
|----------------------------------------------------|---------|
| 2 vans @ \$300 ea                                  | \$600   |
| Mileage fees                                       | \$320   |
| Gas                                                | \$350   |
|                                                    |         |
| Tournament fees                                    |         |
| Entry fees                                         | \$1,090 |
| Judging fees                                       | \$108   |
|                                                    | ,       |
| Housing/Food Costs                                 |         |
| Hotel costs                                        | \$1,584 |
| Occupancy/sales tax                                | \$219   |
| -                                                  |         |
| Food costs                                         | \$720   |
|                                                    |         |
| Performance Material                               |         |
| Extemporaneous materials                           | \$200   |
| Visual aid materials                               | \$250   |
| Interpretation materials                           | \$100   |
|                                                    |         |
| Total                                              | \$5,541 |
| F 100 A. A. C. | Ψ0,0-1  |

## **Expense Proportions**