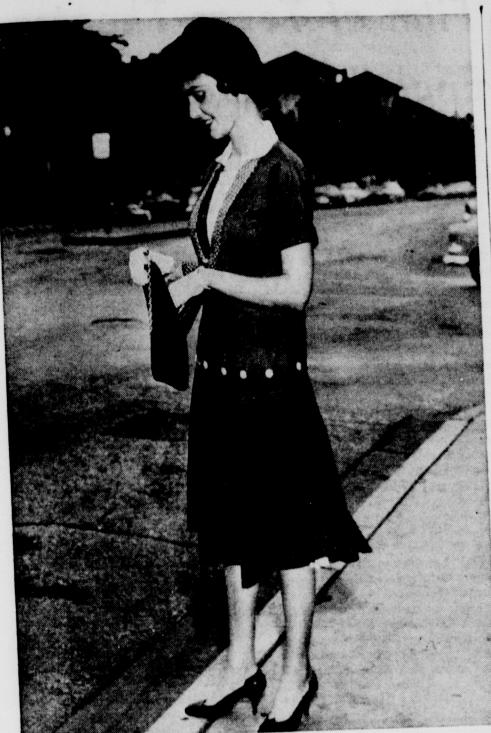

# Friday, August 22

Be Sure to Get Your Copy

Extra Copies will be available at Journalism Bldg. 107.

Have a copy mailed back home for only a quarter.

PREVIEWING THE OUTFIT that she has chosen to wear to the professional football game in Memorial Stadium Saturday night is Mabry Otto. Austin women will prematurely put away summer frocks and don transitional fall cottons for the game.

### By LEAH RAE OLSON **Campus Life Editor**

Saturday night's professional effect. football game will present wardrobe problems for Austin women and University coeds. The women's dilemma will hasten the appearance of the dark fall cotton in Austin.

Although the weather will be stifling and the ladies wish for cool summer dresses, most of them will yield to the football tradition and sport fall dresses and accessories.

Drag dress shops are now showing fall fashions, many of which are transitional in nature and will not be unbearably warm for late August wear.