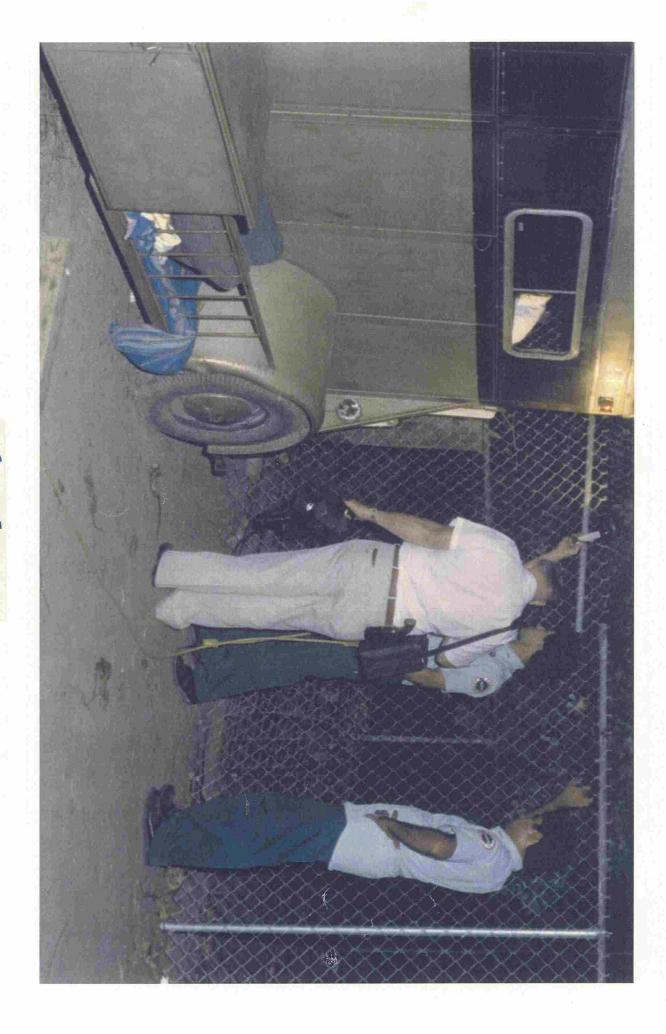

## DEX OF EXHIBITS

| 2  | EXHIBIT      |            |         |             |
|----|--------------|------------|---------|-------------|
|    | NUMBER       |            | WOT THE |             |
| 3  | S <b>-1</b>  |            | VOLUME  | PAGE        |
| 4  | 3-1          |            |         |             |
| 5  | Description: | Photograph |         |             |
| 6  | Marked:      | ·.         | xx      | , <b>·3</b> |
| 7  | Identified:  |            | xx      | 29          |
| '  |              |            | xx      | 30          |
| 8  | Offered:     |            |         |             |
| 9  | 9.2          |            | XX      | 42          |
| 9  | Admitted:    |            | ХХ      | 42          |
| 10 | S-2          |            |         |             |
| 11 | Description: | Photograph |         |             |
| 12 | Marked:      |            | xx      | 3           |
| 13 | Identified:  |            | xx      |             |
| 14 |              |            | XXIII   | 31<br>653   |
| 14 | Offered:     |            |         |             |
| 15 |              |            | XX      | 42          |
| 16 | Admitted:    |            | xx      | 42          |
| 10 | S-3          |            |         |             |
| 17 |              |            |         |             |
| 18 | Description: | Photograph |         |             |
| 10 | Marked:      |            | ****    |             |
| 19 | <b>71</b>    |            | XX      | 3           |
| 20 | Identified:  |            | xx      | 32          |
| 20 |              |            | XXII    | 600         |
| 21 | 06601        |            | XXIV    | 858         |
| 22 | Offered:     |            | xx      | 42          |
|    | Admitted:    |            | xx      | 43          |
| 23 | S <b>-4</b>  |            | AA      | 42          |
| 24 |              |            |         |             |
|    | Description: | Photograph |         |             |
| 25 |              |            |         |             |