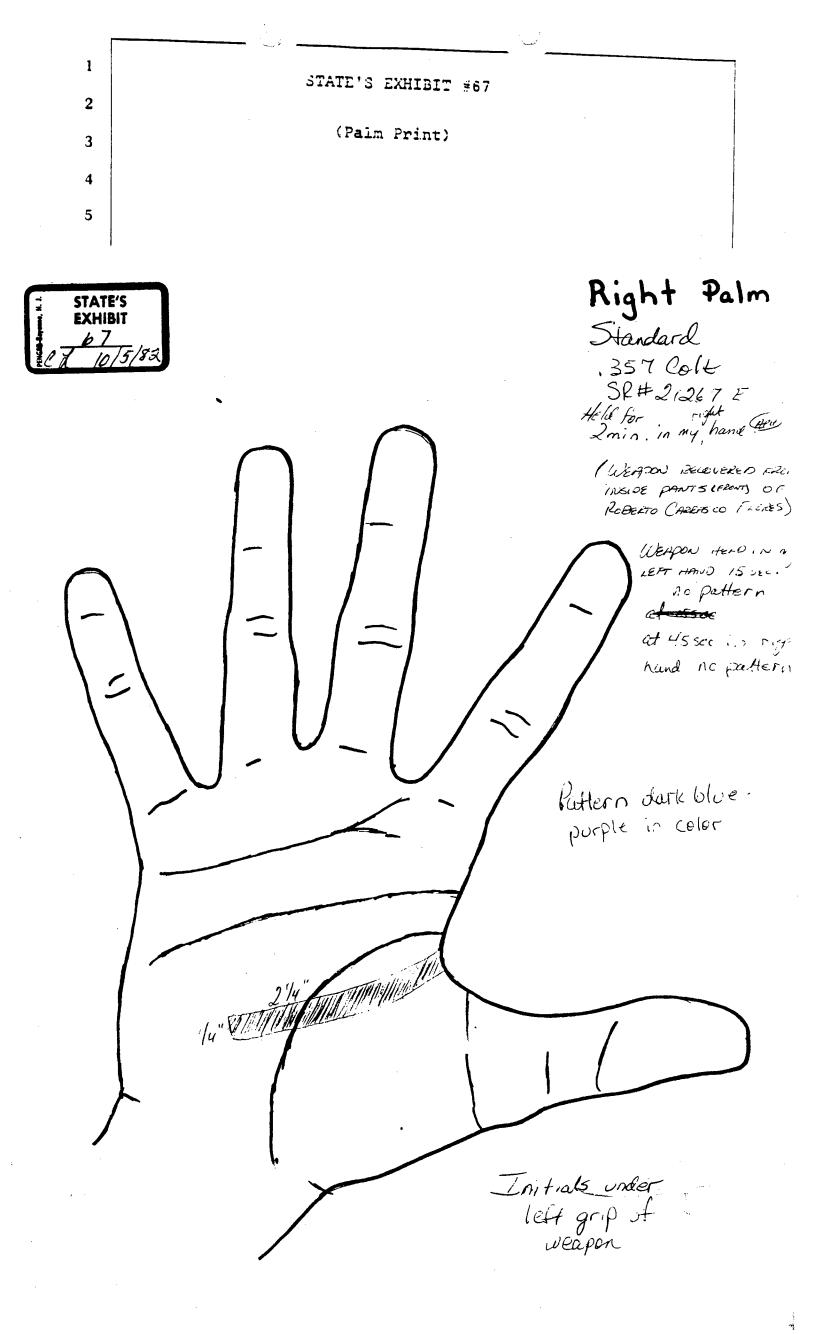

## DEX OF EXHIBITS

| 2  | EXHIBIT      |            |         |             |
|----|--------------|------------|---------|-------------|
|    | NUMBER       |            | WOT THE |             |
| 3  | S <b>-1</b>  |            | VOLUME  | PAGE        |
| 4  | 3-1          |            |         |             |
| 5  | Description: | Photograph |         |             |
| 6  | Marked:      | ·.         | xx      | , <b>·3</b> |
| 7  | Identified:  |            | xx      | 29          |
| '  |              |            | xx      | 30          |
| 8  | Offered:     |            |         |             |
| 9  | 9.2          |            | XX      | 42          |
| 9  | Admitted:    |            | ХХ      | 42          |
| 10 | S-2          |            |         |             |
| 11 | Description: | Photograph |         |             |
| 12 | Marked:      |            | xx      | 3           |
| 13 | Identified:  |            | xx      |             |
| 14 |              |            | XXIII   | 31<br>653   |
| 14 | Offered:     |            |         |             |
| 15 |              |            | XX      | 42          |
| 16 | Admitted:    |            | xx      | 42          |
| 10 | S-3          |            |         |             |
| 17 |              |            |         |             |
| 18 | Description: | Photograph |         |             |
| 10 | Marked:      |            | ****    |             |
| 19 | <b>71</b>    |            | XX      | 3           |
| 20 | Identified:  |            | xx      | 32          |
| 20 |              |            | XXII    | 600         |
| 21 | 06601        |            | XXIV    | 858         |
| 22 | Offered:     |            | xx      | 42          |
|    | Admitted:    |            | xx      | 43          |
| 23 | S <b>-4</b>  |            | AA      | 42          |
| 24 |              |            |         |             |
|    | Description: | Photograph |         |             |
| 25 |              |            |         |             |