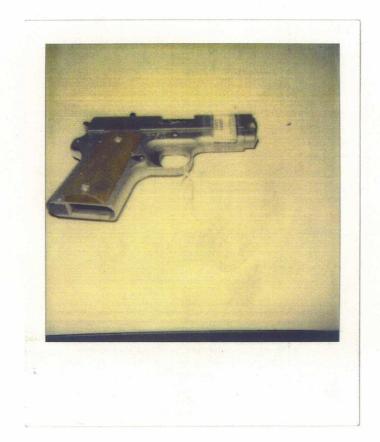

| - 11 |                      | •                                       |                  |
|------|----------------------|-----------------------------------------|------------------|
| 1 2  | EXHIBIT<br>NUMBER    | VOLUME                                  | PAGE             |
| 3    | S-43                 |                                         | 11100            |
| 4    | Description:         | Datonics .45 Caliber Gun                |                  |
| 5    | Marked:              | xx                                      | 124              |
| 6    | Identified:          | xx<br>xxvi                              | 124<br>56        |
| 7    | Offered:             | xx                                      | 131              |
| 8    | Admitted:            | xx                                      | 131              |
| 9    | S-43A                |                                         |                  |
| 10   |                      | Bullet Clips and Live Rounds            |                  |
| 11   | Marked:              | xx                                      | 150              |
| 12   | Identified: Offered: | XX                                      | 149              |
| 14   | Admitted:            | xx                                      | 149              |
| 15   | S-44                 | XX                                      | 150              |
| 16   | Description:         | Browning Nine-Millimeter Gun            |                  |
| 17   | Marked:              | xx                                      | 124              |
| 18   | Identified:          | xx                                      | 128              |
| 19   |                      | XXI<br>XXVI<br>XXVI                     | 164<br>95<br>103 |
| 20   | Offered:             | xx                                      | 131              |
| 21   | Admitted:            | xx                                      | 131              |
| 22   | S=45                 |                                         |                  |
| 24   | Description:         | Luger Nine-Millimeter Cartridge Casings |                  |
| 25   | Marked:              | xx                                      | 128              |
|      |                      |                                         |                  |