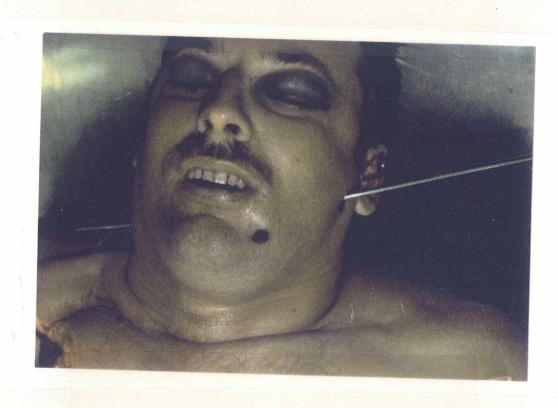

## DEX OF EXHIBITS

| 2  | EXHIBIT      |            |         |             |
|----|--------------|------------|---------|-------------|
|    | NUMBER       |            | WOT THE |             |
| 3  | S <b>-1</b>  |            | VOLUME  | PAGE        |
| 4  | 3-1          |            |         |             |
| 5  | Description: | Photograph |         |             |
| 6  | Marked:      | ·.         | xx      | , <b>·3</b> |
| 7  | Identified:  |            | xx      | 29          |
| '  |              |            | xx      | 30          |
| 8  | Offered:     |            |         |             |
| 9  | 9.2          |            | XX      | 42          |
| 9  | Admitted:    |            | ХХ      | 42          |
| 10 | S-2          |            |         |             |
| 11 | Description: | Photograph |         |             |
| 12 | Marked:      |            | xx      | 3           |
| 13 | Identified:  |            | xx      |             |
| 14 |              |            | XXIII   | 31<br>653   |
| 14 | Offered:     |            |         |             |
| 15 |              |            | XX      | 42          |
| 16 | Admitted:    |            | xx      | 42          |
| 10 | S-3          |            |         |             |
| 17 |              |            |         |             |
| 18 | Description: | Photograph |         |             |
| 10 | Marked:      |            | ****    |             |
| 19 | <b>71</b>    |            | XX      | 3           |
| 20 | Identified:  |            | xx      | 32          |
| 20 |              |            | XXII    | 600         |
| 21 | 06601        |            | XXIV    | 858         |
| 22 | Offered:     |            | xx      | 42          |
|    | Admitted:    |            | xx      | 43          |
| 23 | S <b>-4</b>  |            | AA      | 42          |
| 24 |              |            |         |             |
|    | Description: | Photograph |         |             |
| 25 |              |            |         |             |