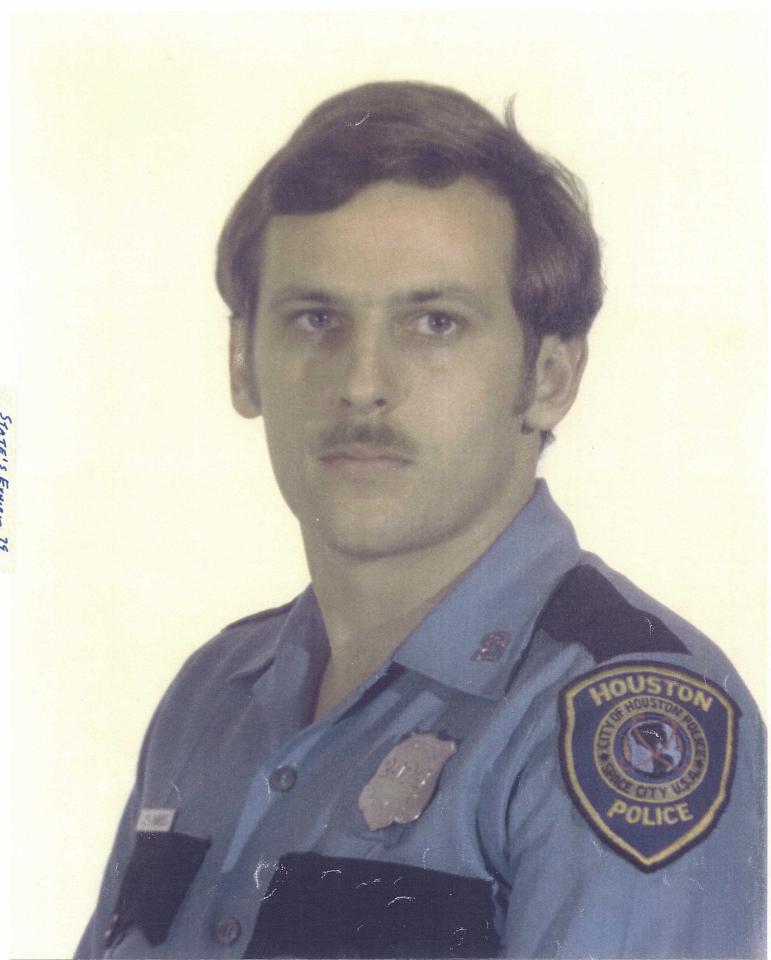

## DEX OF EXHIBITS

| 2  | EXHIBIT      |            |         |             |
|----|--------------|------------|---------|-------------|
|    | NUMBER       |            | WOT THE |             |
| 3  | S <b>-1</b>  |            | VOLUME  | PAGE        |
| 4  | 3-1          |            |         |             |
| 5  | Description: | Photograph |         |             |
| 6  | Marked:      | ·.         | xx      | , <b>·3</b> |
| 7  | Identified:  |            | xx      | 29          |
| '  |              |            | xx      | 30          |
| 8  | Offered:     |            |         |             |
| 9  | 9.2          |            | XX      | 42          |
| 9  | Admitted:    |            | ХХ      | 42          |
| 10 | S-2          |            |         |             |
| 11 | Description: | Photograph |         |             |
| 12 | Marked:      |            | xx      | 3           |
| 13 | Identified:  |            | xx      |             |
| 14 |              |            | XXIII   | 31<br>653   |
| 14 | Offered:     |            |         |             |
| 15 |              |            | XX      | 42          |
| 16 | Admitted:    |            | xx      | 42          |
| 10 | S-3          |            |         |             |
| 17 |              |            |         |             |
| 18 | Description: | Photograph |         |             |
| 10 | Marked:      |            | ****    |             |
| 19 | <b>71</b>    |            | XX      | 3           |
| 20 | Identified:  |            | xx      | 32          |
| 20 |              |            | XXII    | 600         |
| 21 | 06601        |            | XXIV    | 858         |
| 22 | Offered:     |            | xx      | 42          |
|    | Admitted:    |            | xx      | 43          |
| 23 | S <b>-4</b>  |            | AA      | 42          |
| 24 |              |            |         |             |
|    | Description: | Photograph |         |             |
| 25 |              |            |         |             |