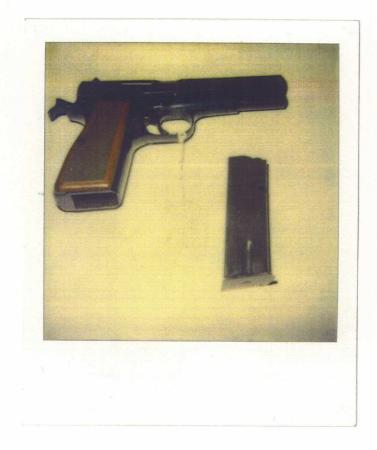

| - 11 |                      | •                                       |                  |
|------|----------------------|-----------------------------------------|------------------|
| 1 2  | EXHIBIT<br>NUMBER    | VOLUME                                  | PAGE             |
| 3    | S-43                 |                                         | 11100            |
| 4    | Description:         | Datonics .45 Caliber Gun                |                  |
| 5    | Marked:              | xx                                      | 124              |
| 6    | Identified:          | xx<br>xxvi                              | 124<br>56        |
| 7    | Offered:             | xx                                      | 131              |
| 8    | Admitted:            | xx                                      | 131              |
| 9    | S-43A                |                                         |                  |
| 10   |                      | Bullet Clips and Live Rounds            |                  |
| 11   | Marked:              | xx                                      | 150              |
| 12   | Identified: Offered: | XX                                      | 149              |
| 14   | Admitted:            | xx                                      | 149              |
| 15   | S-44                 | XX                                      | 150              |
| 16   | Description:         | Browning Nine-Millimeter Gun            |                  |
| 17   | Marked:              | xx                                      | 124              |
| 18   | Identified:          | xx                                      | 128              |
| 19   |                      | XXI<br>XXVI<br>XXVI                     | 164<br>95<br>103 |
| 20   | Offered:             | xx                                      | 131              |
| 21   | Admitted:            | xx                                      | 131              |
| 22   | S=45                 |                                         |                  |
| 24   | Description:         | Luger Nine-Millimeter Cartridge Casings |                  |
| 25   | Marked:              | xx                                      | 128              |
|      |                      |                                         |                  |