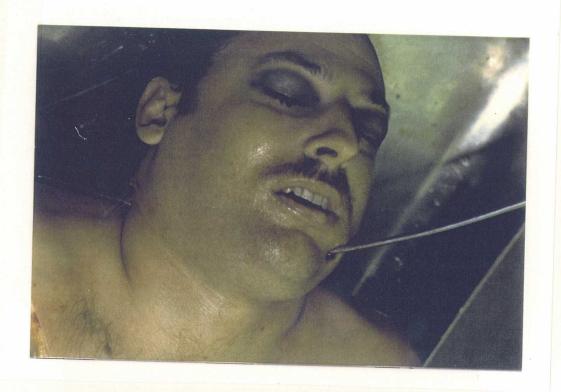

## DEX OF EXHIBITS

| 2  | EXHIBIT      |            |         |             |
|----|--------------|------------|---------|-------------|
|    | NUMBER       |            | WOT THE |             |
| 3  | S <b>-1</b>  |            | VOLUME  | PAGE        |
| 4  | 3-1          |            |         |             |
| 5  | Description: | Photograph |         |             |
| 6  | Marked:      | ·.         | xx      | , <b>·3</b> |
| 7  | Identified:  |            | xx      | 29          |
| '  |              |            | xx      | 30          |
| 8  | Offered:     |            |         |             |
| 9  | 9.2          |            | XX      | 42          |
| 9  | Admitted:    |            | ХХ      | 42          |
| 10 | S-2          |            |         |             |
| 11 | Description: | Photograph |         |             |
| 12 | Marked:      |            | xx      | 3           |
| 13 | Identified:  |            | xx      |             |
| 14 |              |            | XXIII   | 31<br>653   |
| 14 | Offered:     |            |         |             |
| 15 |              |            | XX      | 42          |
| 16 | Admitted:    |            | xx      | 42          |
| 10 | S-3          |            |         |             |
| 17 |              |            |         |             |
| 18 | Description: | Photograph |         |             |
| 10 | Marked:      |            | ****    |             |
| 19 | <b>71</b>    |            | XX      | 3           |
| 20 | Identified:  |            | xx      | 32          |
| 20 |              |            | XXII    | 600         |
| 21 | 06601        |            | XXIV    | 858         |
| 22 | Offered:     |            | xx      | 42          |
|    | Admitted:    |            | xx      | 43          |
| 23 | S <b>-4</b>  |            | AA      | 42          |
| 24 |              |            |         |             |
|    | Description: | Photograph |         |             |
| 25 |              |            |         |             |