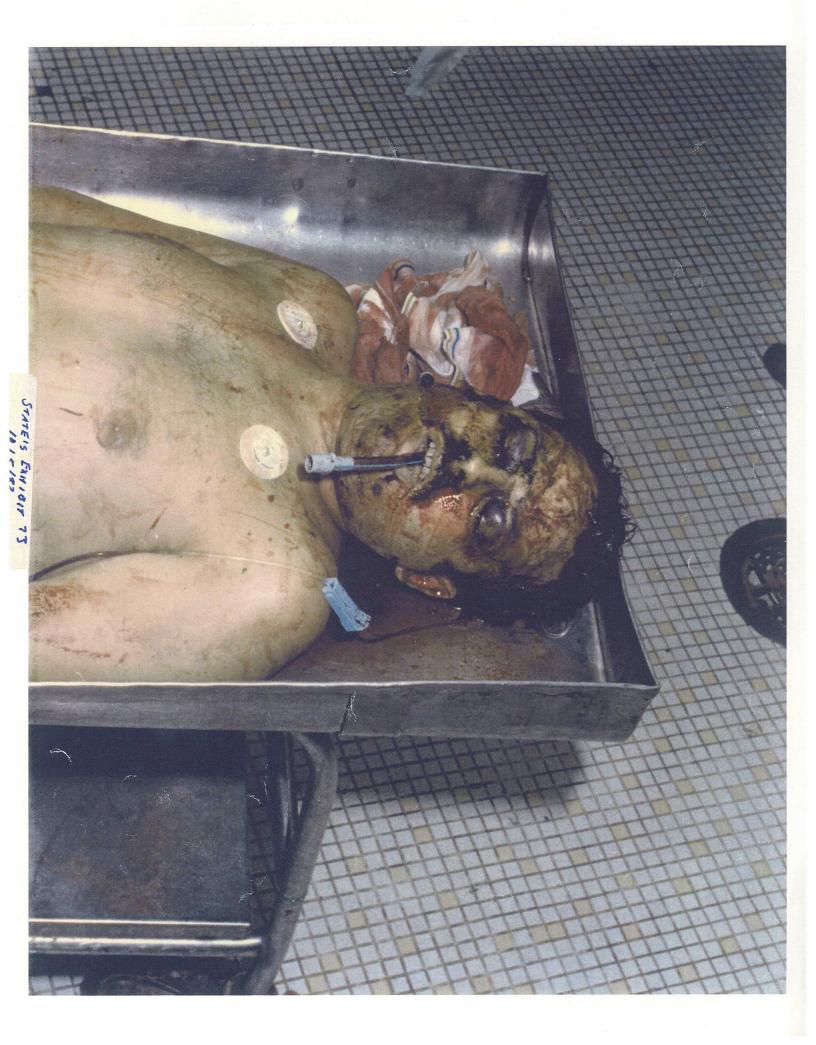

## DEX OF EXHIBITS

| 2  | EXHIBIT      |            |         |             |
|----|--------------|------------|---------|-------------|
|    | NUMBER       |            | WOT THE |             |
| 3  | S <b>-1</b>  |            | VOLUME  | PAGE        |
| 4  | 3-1          |            |         |             |
| 5  | Description: | Photograph |         |             |
| 6  | Marked:      | ·.         | xx      | , <b>·3</b> |
| 7  | Identified:  |            | xx      | 29          |
| '  |              |            | xx      | 30          |
| 8  | Offered:     |            |         |             |
| 9  | 9.2          |            | XX      | 42          |
| 9  | Admitted:    |            | ХХ      | 42          |
| 10 | S-2          |            |         |             |
| 11 | Description: | Photograph |         |             |
| 12 | Marked:      |            | xx      | 3           |
| 13 | Identified:  |            | xx      |             |
| 14 |              |            | XXIII   | 31<br>653   |
| 14 | Offered:     |            |         |             |
| 15 |              |            | XX      | 42          |
| 16 | Admitted:    |            | xx      | 42          |
| 10 | S-3          |            |         |             |
| 17 |              |            |         |             |
| 18 | Description: | Photograph |         |             |
| 10 | Marked:      |            | ****    |             |
| 19 | <b>71</b>    |            | XX      | 3           |
| 20 | Identified:  |            | xx      | 32          |
| 20 |              |            | XXII    | 600         |
| 21 | 06601        |            | XXIV    | 858         |
| 22 | Offered:     |            | xx      | 42          |
|    | Admitted:    |            | xx      | 43          |
| 23 | S <b>-4</b>  |            | AA      | 42          |
| 24 |              |            |         |             |
|    | Description: | Photograph |         |             |
| 25 |              |            |         |             |