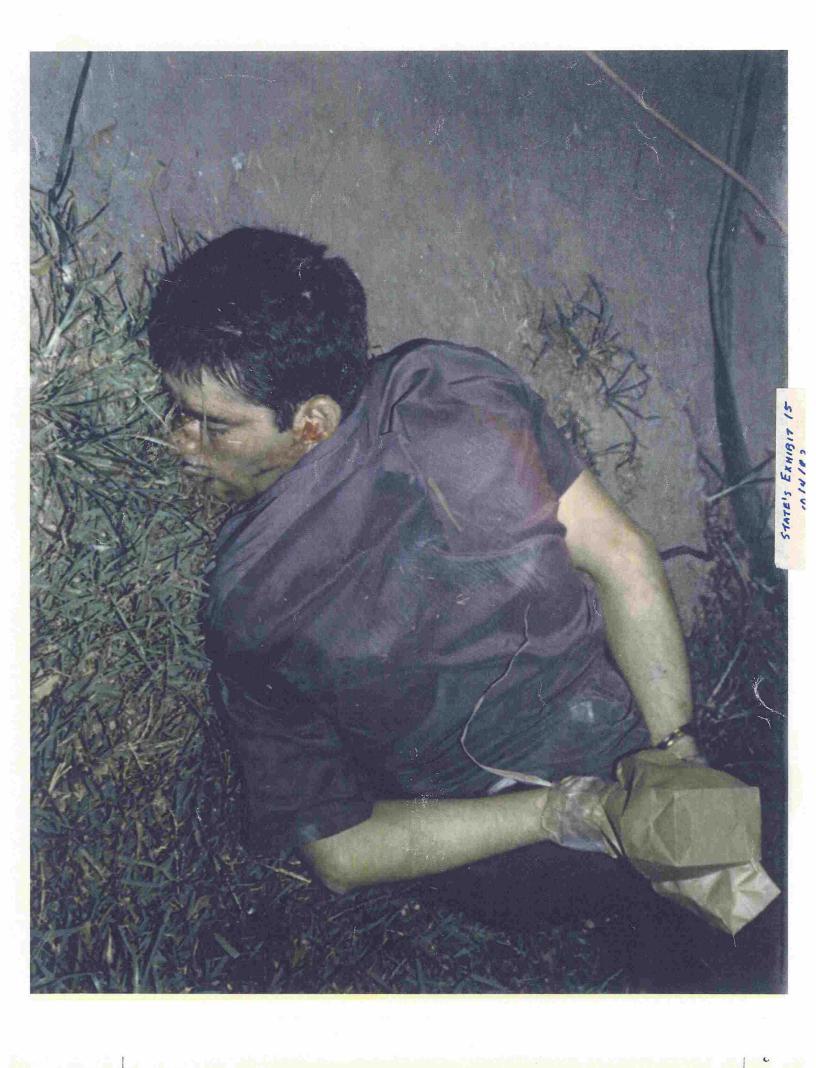

## DEX OF EXHIBITS

| 2  | EXHIBIT      |            |         |             |
|----|--------------|------------|---------|-------------|
|    | NUMBER       |            | WOT THE |             |
| 3  | S <b>-1</b>  |            | VOLUME  | PAGE        |
| 4  | 3-1          |            |         |             |
| 5  | Description: | Photograph |         |             |
| 6  | Marked:      | ·.         | xx      | , <b>·3</b> |
| 7  | Identified:  |            | xx      | 29          |
| '  |              |            | xx      | 30          |
| 8  | Offered:     |            |         |             |
| 9  | 9.2          |            | XX      | 42          |
| 9  | Admitted:    |            | ХХ      | 42          |
| 10 | S-2          |            |         |             |
| 11 | Description: | Photograph |         |             |
| 12 | Marked:      |            | xx      | 3           |
| 13 | Identified:  |            | xx      |             |
| 14 |              |            | XXIII   | 31<br>653   |
| 14 | Offered:     |            |         |             |
| 15 |              |            | XX      | 42          |
| 16 | Admitted:    |            | xx      | 42          |
| 10 | S-3          |            |         |             |
| 17 |              |            |         |             |
| 18 | Description: | Photograph |         |             |
| 10 | Marked:      |            | ****    |             |
| 19 | <b>71</b>    |            | XX      | 3           |
| 20 | Identified:  |            | xx      | 32          |
| 20 |              |            | XXII    | 600         |
| 21 | 06601        |            | XXIV    | 858         |
| 22 | Offered:     |            | xx      | 42          |
|    | Admitted:    |            | xx      | 43          |
| 23 | S <b>-4</b>  |            | AA      | 42          |
| 24 |              |            |         |             |
|    | Description: | Photograph |         |             |
| 25 |              |            |         |             |