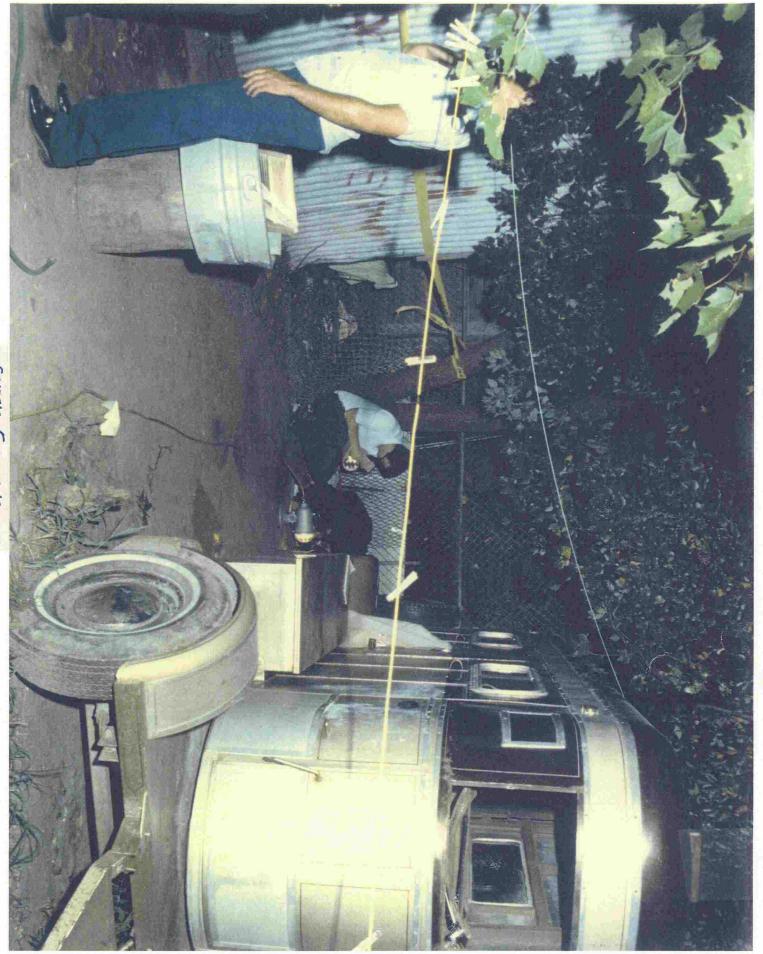

## DEX OF EXHIBITS

| 2  | EXHIBIT      |            |         |             |
|----|--------------|------------|---------|-------------|
|    | NUMBER       |            | WOT THE |             |
| 3  | S <b>-1</b>  |            | VOLUME  | PAGE        |
| 4  | 3-1          |            |         |             |
| 5  | Description: | Photograph |         |             |
| 6  | Marked:      | ·.         | xx      | , <b>·3</b> |
| 7  | Identified:  |            | xx      | 29          |
| '  |              |            | xx      | 30          |
| 8  | Offered:     |            |         |             |
| 9  | 9.2          |            | XX      | 42          |
| 9  | Admitted:    |            | ХХ      | 42          |
| 10 | S-2          |            |         |             |
| 11 | Description: | Photograph |         |             |
| 12 | Marked:      |            | xx      | 3           |
| 13 | Identified:  |            | xx      |             |
| 14 |              |            | XXIII   | 31<br>653   |
| 14 | Offered:     |            |         |             |
| 15 |              |            | XX      | 42          |
| 16 | Admitted:    |            | xx      | 42          |
| 10 | S-3          |            |         |             |
| 17 |              |            |         |             |
| 18 | Description: | Photograph |         |             |
| 10 | Marked:      |            | ****    |             |
| 19 | <b>71</b>    |            | XX      | 3           |
| 20 | Identified:  |            | xx      | 32          |
| 20 |              |            | XXII    | 600         |
| 21 | 06601        |            | XXIV    | 858         |
| 22 | Offered:     |            | xx      | 42          |
|    | Admitted:    |            | xx      | 43          |
| 23 | S <b>-4</b>  |            | AA      | 42          |
| 24 |              |            |         |             |
|    | Description: | Photograph |         |             |
| 25 |              |            |         |             |