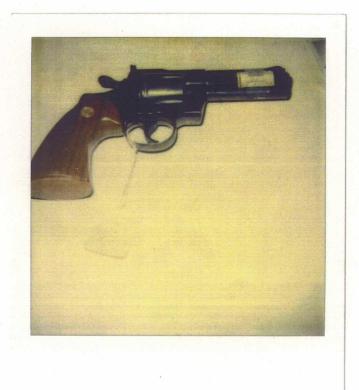

| - 11 |                      | •                                       |                  |
|------|----------------------|-----------------------------------------|------------------|
| 1 2  | EXHIBIT<br>NUMBER    | VOLUME                                  | PAGE             |
| 3    | S-43                 |                                         | 11100            |
| 4    | Description:         | Datonics .45 Caliber Gun                |                  |
| 5    | Marked:              | xx                                      | 124              |
| 6    | Identified:          | xx<br>xxvi                              | 124<br>56        |
| 7    | Offered:             | xx                                      | 131              |
| 8    | Admitted:            | xx                                      | 131              |
| 9    | S-43A                |                                         |                  |
| 10   |                      | Bullet Clips and Live Rounds            |                  |
| 11   | Marked:              | xx                                      | 150              |
| 12   | Identified: Offered: | XX                                      | 149              |
| 14   | Admitted:            | xx                                      | 149              |
| 15   | S-44                 | XX                                      | 150              |
| 16   | Description:         | Browning Nine-Millimeter Gun            |                  |
| 17   | Marked:              | xx                                      | 124              |
| 18   | Identified:          | xx                                      | 128              |
| 19   |                      | XXI<br>XXVI<br>XXVI                     | 164<br>95<br>103 |
| 20   | Offered:             | xx                                      | 131              |
| 21   | Admitted:            | xx                                      | 131              |
| 22   | S=45                 |                                         |                  |
| 24   | Description:         | Luger Nine-Millimeter Cartridge Casings |                  |
| 25   | Marked:              | xx                                      | 128              |
|      |                      |                                         |                  |