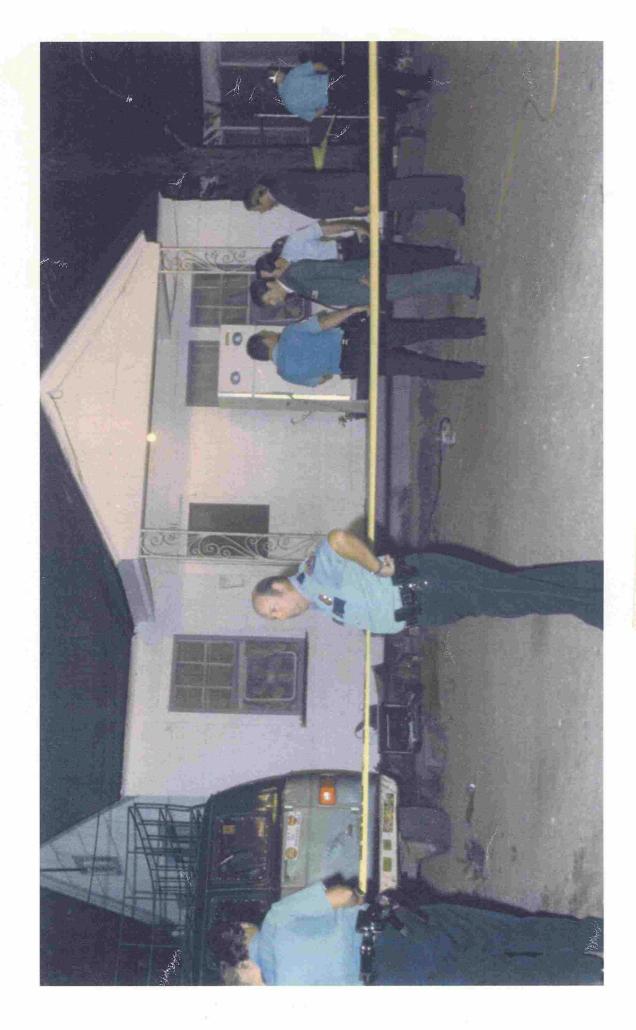

## DEX OF EXHIBITS

| 2  | EXHIBIT      |            |         |             |
|----|--------------|------------|---------|-------------|
|    | NUMBER       |            | WOT THE |             |
| 3  | S <b>-1</b>  |            | VOLUME  | PAGE        |
| 4  | 3-1          |            |         |             |
| 5  | Description: | Photograph |         |             |
| 6  | Marked:      | ·.         | xx      | , <b>·3</b> |
| 7  | Identified:  |            | xx      | 29          |
| '  |              |            | xx      | 30          |
| 8  | Offered:     |            |         |             |
| 9  | 9.2          |            | XX      | 42          |
| 9  | Admitted:    |            | ХХ      | 42          |
| 10 | S-2          |            |         |             |
| 11 | Description: | Photograph |         |             |
| 12 | Marked:      |            | xx      | 3           |
| 13 | Identified:  |            | xx      |             |
| 14 |              |            | XXIII   | 31<br>653   |
| 14 | Offered:     |            |         |             |
| 15 |              |            | XX      | 42          |
| 16 | Admitted:    |            | xx      | 42          |
| 10 | S-3          |            |         |             |
| 17 |              |            |         |             |
| 18 | Description: | Photograph |         |             |
| 10 | Marked:      |            | ****    |             |
| 19 | <b>71</b>    |            | XX      | 3           |
| 20 | Identified:  |            | xx      | 32          |
| 20 |              |            | XXII    | 600         |
| 21 | 06601        |            | XXIV    | 858         |
| 22 | Offered:     |            | xx      | 42          |
|    | Admitted:    |            | xx      | 43          |
| 23 | S <b>-4</b>  |            | AA      | 42          |
| 24 |              |            |         |             |
|    | Description: | Photograph |         |             |
| 25 |              |            |         |             |