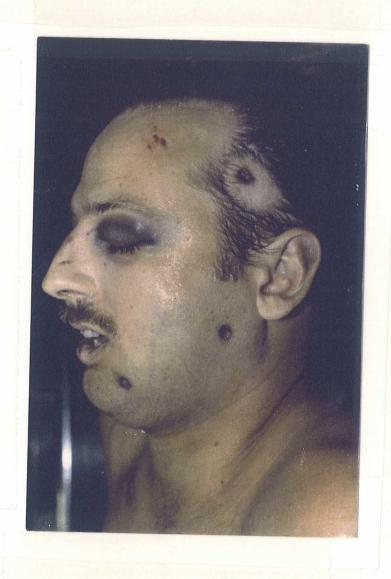

## DEX OF EXHIBITS

| 2  | EXHIBIT      |            |         |             |
|----|--------------|------------|---------|-------------|
|    | NUMBER       |            | WOT THE |             |
| 3  | S <b>-1</b>  |            | VOLUME  | PAGE        |
| 4  | 3-1          |            |         |             |
| 5  | Description: | Photograph |         |             |
| 6  | Marked:      | ·.         | xx      | , <b>·3</b> |
| 7  | Identified:  |            | xx      | 29          |
| '  |              |            | xx      | 30          |
| 8  | Offered:     |            |         |             |
| 9  | 9.2          |            | XX      | 42          |
| 9  | Admitted:    |            | ХХ      | 42          |
| 10 | S-2          |            |         |             |
| 11 | Description: | Photograph |         |             |
| 12 | Marked:      |            | xx      | 3           |
| 13 | Identified:  |            | xx      |             |
| 14 |              |            | XXIII   | 31<br>653   |
| 14 | Offered:     |            |         |             |
| 15 |              |            | XX      | 42          |
| 16 | Admitted:    |            | xx      | 42          |
| 10 | S-3          |            |         |             |
| 17 |              |            |         |             |
| 18 | Description: | Photograph |         |             |
| 10 | Marked:      |            | ****    |             |
| 19 | <b>71</b>    |            | XX      | 3           |
| 20 | Identified:  |            | xx      | 32          |
| 20 |              |            | XXII    | 600         |
| 21 | 06601        |            | XXIV    | 858         |
| 22 | Offered:     |            | xx      | 42          |
|    | Admitted:    |            | xx      | 43          |
| 23 | S <b>-4</b>  |            | AA      | 42          |
| 24 |              |            |         |             |
|    | Description: | Photograph |         |             |
| 25 |              |            |         |             |