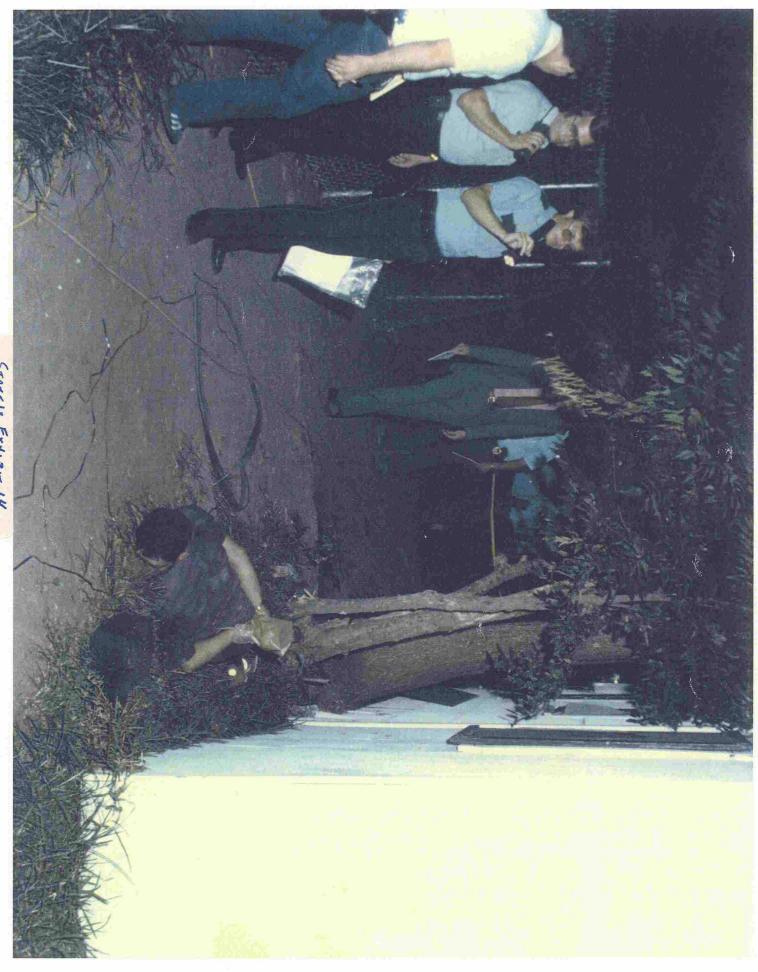

## DEX OF EXHIBITS

| 2  | EXHIBIT      |            |         |             |
|----|--------------|------------|---------|-------------|
|    | NUMBER       |            | WOT THE |             |
| 3  | S <b>-1</b>  |            | VOLUME  | PAGE        |
| 4  | 3-1          |            |         |             |
| 5  | Description: | Photograph |         |             |
| 6  | Marked:      | ·.         | xx      | , <b>·3</b> |
| 7  | Identified:  |            | xx      | 29          |
| '  |              |            | xx      | 30          |
| 8  | Offered:     |            |         |             |
| 9  | 9.2          |            | XX      | 42          |
| 9  | Admitted:    |            | ХХ      | 42          |
| 10 | S-2          |            |         |             |
| 11 | Description: | Photograph |         |             |
| 12 | Marked:      |            | xx      | 3           |
| 13 | Identified:  |            | xx      |             |
| 14 |              |            | XXIII   | 31<br>653   |
| 14 | Offered:     |            |         |             |
| 15 |              |            | XX      | 42          |
| 16 | Admitted:    |            | xx      | 42          |
| 10 | S-3          |            |         |             |
| 17 |              |            |         |             |
| 18 | Description: | Photograph |         |             |
| 10 | Marked:      |            | ****    |             |
| 19 | <b>71</b>    |            | XX      | 3           |
| 20 | Identified:  |            | xx      | 32          |
| 20 |              |            | XXII    | 600         |
| 21 | 06601        |            | XXIV    | 858         |
| 22 | Offered:     |            | xx      | 42          |
|    | Admitted:    |            | xx      | 43          |
| 23 | S <b>-4</b>  |            | AA      | 42          |
| 24 |              |            |         |             |
|    | Description: | Photograph |         |             |
| 25 |              |            |         |             |