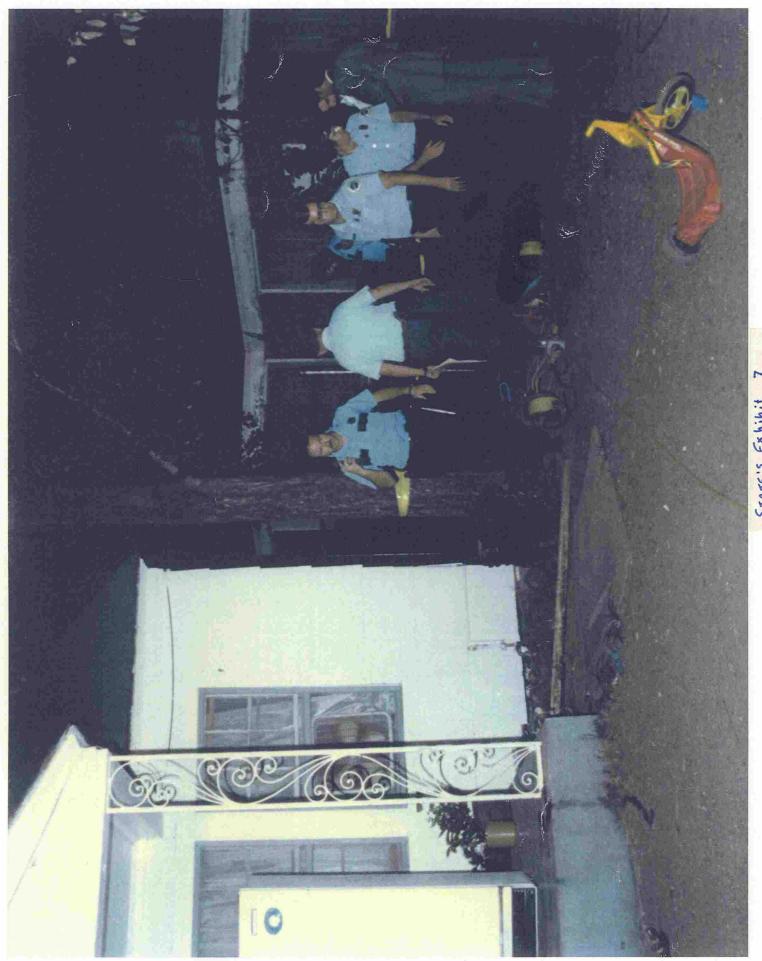

## DEX OF EXHIBITS

| 2  | EXHIBIT      |            |         |             |
|----|--------------|------------|---------|-------------|
|    | NUMBER       |            | WOT THE |             |
| 3  | S <b>-1</b>  |            | VOLUME  | PAGE        |
| 4  | 3-1          |            |         |             |
| 5  | Description: | Photograph |         |             |
| 6  | Marked:      | ·.         | xx      | , <b>·3</b> |
| 7  | Identified:  |            | xx      | 29          |
| '  |              |            | xx      | 30          |
| 8  | Offered:     |            |         |             |
| 9  | 9.2          |            | XX      | 42          |
| 9  | Admitted:    |            | ХХ      | 42          |
| 10 | S-2          |            |         |             |
| 11 | Description: | Photograph |         |             |
| 12 | Marked:      |            | xx      | 3           |
| 13 | Identified:  |            | xx      |             |
| 14 |              |            | XXIII   | 31<br>653   |
| 14 | Offered:     |            |         |             |
| 15 |              |            | XX      | 42          |
| 16 | Admitted:    |            | xx      | 42          |
| 10 | S-3          |            |         |             |
| 17 |              |            |         |             |
| 18 | Description: | Photograph |         |             |
| 10 | Marked:      |            | ****    |             |
| 19 | <b>71</b>    |            | XX      | 3           |
| 20 | Identified:  |            | xx      | 32          |
| 20 |              |            | XXII    | 600         |
| 21 | 06601        |            | XXIV    | 858         |
| 22 | Offered:     |            | xx      | 42          |
|    | Admitted:    |            | xx      | 43          |
| 23 | S <b>-4</b>  |            | AA      | 42          |
| 24 |              |            |         |             |
|    | Description: | Photograph |         |             |
| 25 |              |            |         |             |