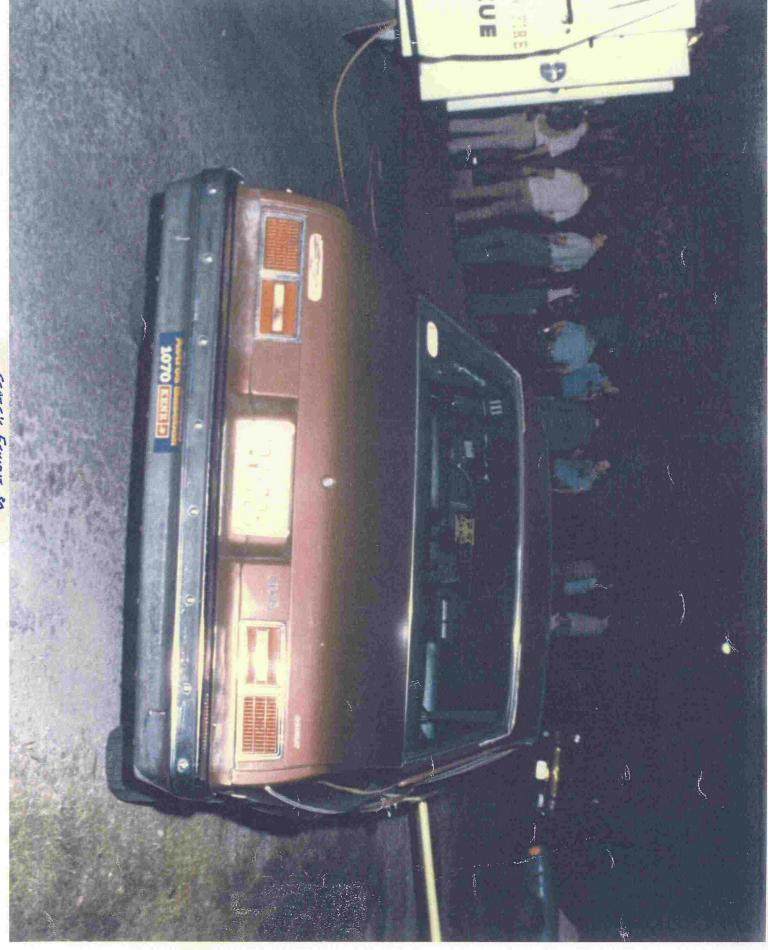

## DEX OF EXHIBITS

| 2  | EXHIBIT      |            |         |             |
|----|--------------|------------|---------|-------------|
|    | NUMBER       |            | WOT THE |             |
| 3  | S <b>-1</b>  |            | VOLUME  | PAGE        |
| 4  | 3-1          |            |         |             |
| 5  | Description: | Photograph |         |             |
| 6  | Marked:      | ·.         | xx      | , <b>·3</b> |
| 7  | Identified:  |            | xx      | 29          |
| '  |              |            | xx      | 30          |
| 8  | Offered:     |            |         |             |
| 9  | 9.2          |            | XX      | 42          |
| 9  | Admitted:    |            | ХХ      | 42          |
| 10 | S-2          |            |         |             |
| 11 | Description: | Photograph |         |             |
| 12 | Marked:      |            | xx      | 3           |
| 13 | Identified:  |            | xx      |             |
| 14 |              |            | XXIII   | 31<br>653   |
| 14 | Offered:     |            |         |             |
| 15 |              |            | XX      | 42          |
| 16 | Admitted:    |            | xx      | 42          |
| 10 | S-3          |            |         |             |
| 17 |              |            |         |             |
| 18 | Description: | Photograph |         |             |
| 10 | Marked:      |            | ****    |             |
| 19 | <b>71</b>    |            | XX      | 3           |
| 20 | Identified:  |            | xx      | 32          |
| 20 |              |            | XXII    | 600         |
| 21 | 06601        |            | XXIV    | 858         |
| 22 | Offered:     |            | xx      | 42          |
|    | Admitted:    |            | xx      | 43          |
| 23 | S <b>-4</b>  |            | AA      | 42          |
| 24 |              |            |         |             |
|    | Description: | Photograph |         |             |
| 25 |              |            |         |             |

N

| 1  | EXHIBIT O    | .)<br>.)                                |          |           |
|----|--------------|-----------------------------------------|----------|-----------|
| 2  | NUMBER       |                                         | VOLUME   | PAGE      |
| 3  | Marked:      |                                         | xx       | ġ         |
| 4  | Identified:  |                                         | ХХ       | 33        |
|    | Offered:     |                                         | xx       | 42        |
| 5  | Admitted:    |                                         | ХХ       | 42        |
| 6  | S=5          |                                         |          |           |
| 7  | Description: | Blackboard Diagram                      |          |           |
| 8  | Marked:      | Jan | •        | _         |
| 9  | Identified:  |                                         | XX:      | 3         |
| 10 |              |                                         | xxi      | 54<br>216 |
| 11 |              |                                         | XXII     | 600       |
| 12 | Offered:     |                                         | XXIII    | 711       |
| 13 | Admitted:    |                                         | XXIII    | 711       |
| 14 | S-6          |                                         |          |           |
| 15 | Description: | Photograph                              |          |           |
|    | Marked:      |                                         | xx       | 35        |
| 16 | Identified:  |                                         | xx       | 35        |
| 17 |              |                                         | XXIII    | 36<br>653 |
| 18 | Offered:     |                                         | XX       | 35        |
| 19 | Admitted:    |                                         | хх       | 36        |
| 20 | s-7          |                                         |          | , 50      |
| 21 | Description: | Photograph                              |          |           |
| 22 | Marked:      |                                         | xx       | 25        |
| 23 | Identified:  |                                         |          | 35        |
| 24 |              |                                         | XX<br>XX | 35<br>37  |
| 25 |              |                                         | XX       | 38        |
|    |              |                                         |          |           |